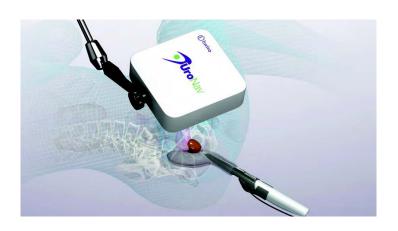

## UroNav Fusion Biopsy

Targeted MR/ultrasound biopsy fuses pre-biopsy MR images of the prostate with ultrasound guided biopsy images in real time, for excellent delineation of the prostate and suspicious lesions, as well as clear visualization of the biopsy needle.

#### **A Better Way**

Brings the power of MRI to the Urology suite as prostate and lesion segmentation data from Radiology are quickly and easily transferred to UroNav.