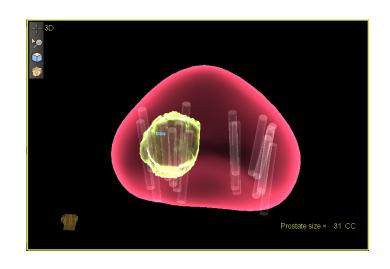

## UroNav Fusion Biopsy

Targeted MR/ultrasound biopsy fuses pre-biopsy MR images of the prostate with ultrasound guided biopsy images in real time, for excellent delineation of the prostate and suspicious lesions, as well as clear visualization of the biopsy needle.

#### **A Better Way**

Brings the power of MRI to the Urology suite as prostate and lesion segmentation data from Radiology are quickly and easily transferred to UroNav.