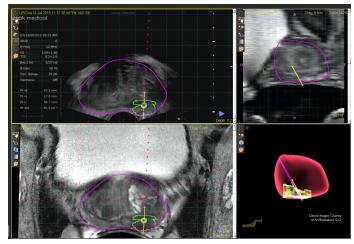

## UroNav Fusion Biopsy

Targeted MR/ultrasound biopsy fuses pre-biopsy MR images of the prostate with ultrasound guided biopsy images in real time, for excellent delineation of the prostate and suspicious lesions, as well as clear visualization of the biopsy needle.

# UroNav Fusion Biopsy

#### **A Better Way**

Brings the power of MRI to the Urology suite as prostate and lesion segmentation data from Radiology are quickly and easily transferred to UroNav.